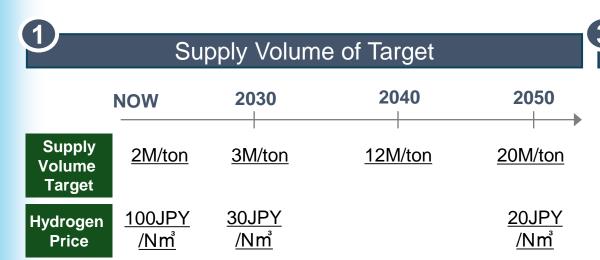

### Clean Hydrogen Definition & Certification

The Japanese government will set the low carbon targets in no way inferior to other countries according to the calculation methodology and push forward the widespread use of hydrogen in line with the targets, that was set such as criteria below.

| Carbon Intensity | ~3.4kgCO2e/kgH2* |
|------------------|------------------|
| Boundary         | Well to Gate     |

The mechanism is CFD model based, covering price gaps between strike price(H2 Cost + IRR) and reference price (existing fuel).

Source: Created by JH2A \* "~3.4" is still tentative, the government is expecting the target is not believed to be technically unachievable in light of the current technology level