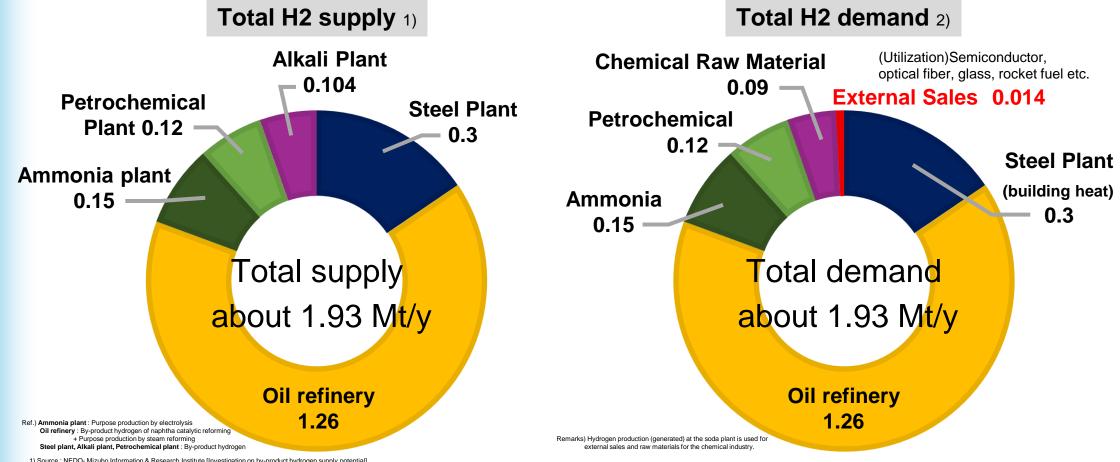

### Hydrogen Industry in Japan

- Byproduct of Hydrogen (Approx. 1.93MT) has been produced at steel plant and refinery
- Hydrogen is utilized as self-consumption by the manufacturers who produce it for desulfurization, synthesis and heat sources
- The sales amount to outside industries is around 0.014MT, mainly used in semiconductor or optical fiber factories.

1) Source: NEDO- Mizuho Information & Research Institute [Investigation on by-product hydrogen supply potential]

2) Source: Iwatani Corporation Hydrogen Energy Handbook, NEDO- Mizuho Information & Research Institute [Investigation on by-product hydrogen supply potential