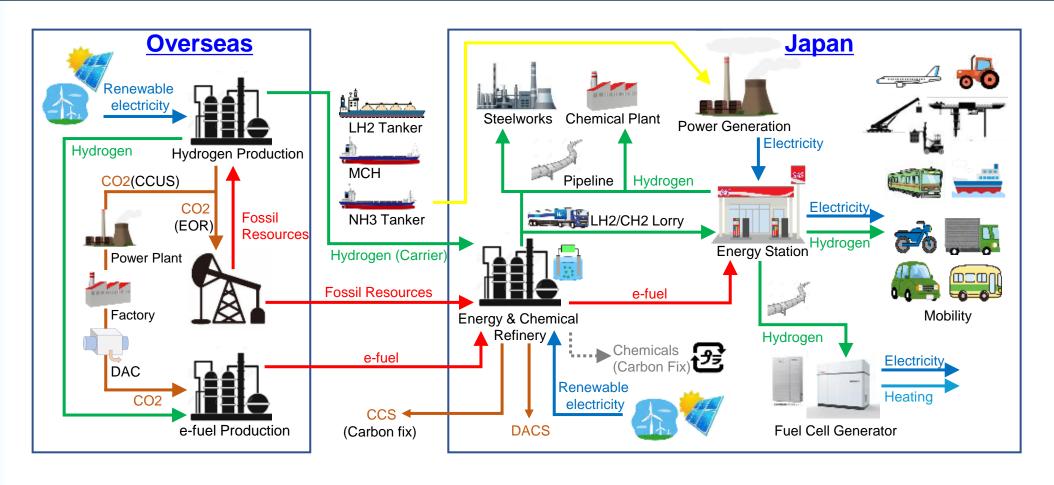

# Support for Creating Supply Chain

- ·Hydrogen can be utilized for electricity, transportation, heat sources and raw materials.
- •While solar and wind power are easily affected by weather conditions, hydrogen can be stored and transported more reliably.