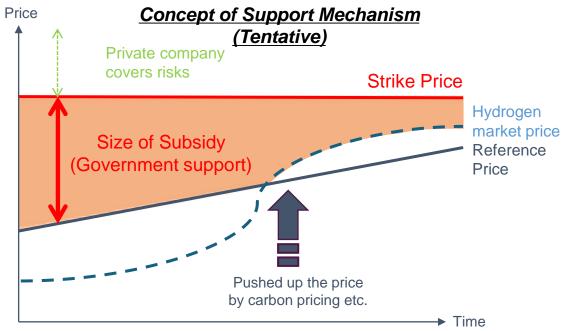

#### Support mechanism for large-scale supply chains

The Japanese government will develop a supportive scheme for industrial operators that are willing to take the risk of investing in the low-carbon hydrogen and ammonia business.

The mechanism is CFD model based, covering price gaps between strike price(H2 Cost + IRR) and reference price (existing fuel).

Source: Created by JH2A \* "~3.4" is still tentative, the government is expecting the target is not believed to be technically unachievable in light of the current technology level